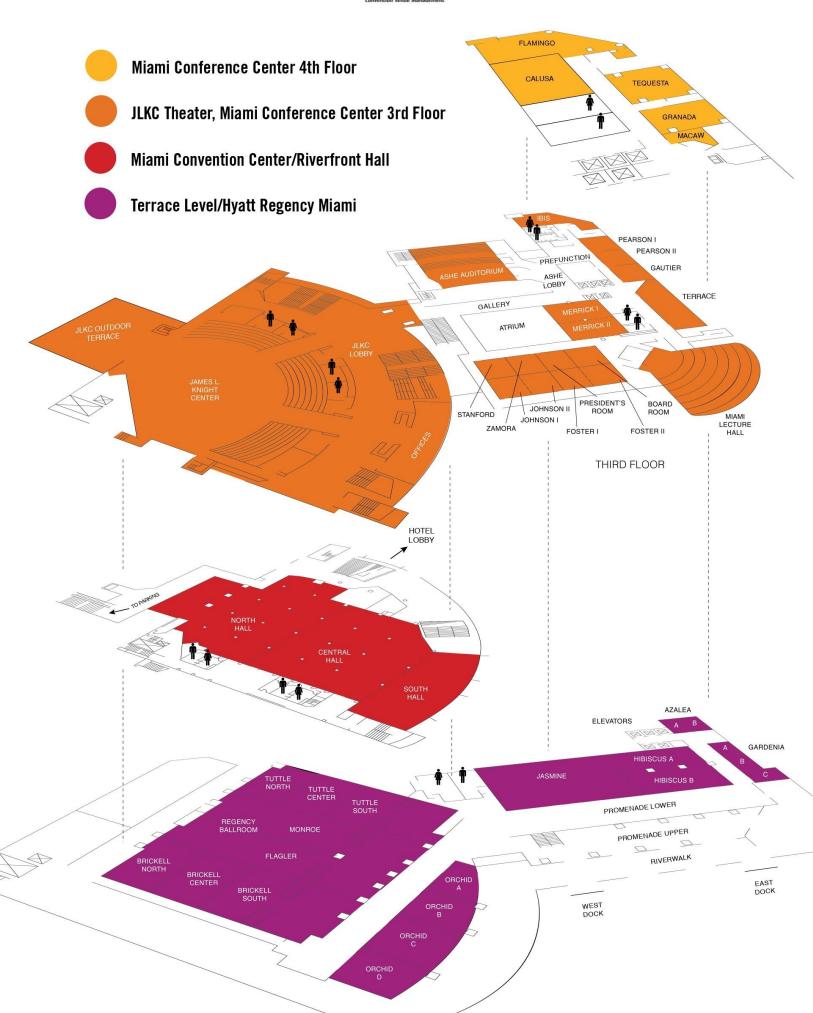

#### **General Information**

Utilizing both the Lobby and Ground Levels of the James L. Knight International Center, the Miami Convention Center is comprised of two primary and three secondary function areas; on the Lobby Level is the 28,000 square foot Riverfront Exhibition Hall which is dividable into North, Central, and South halls thus providing maximum flexibility for any exhibit, meeting, or banquet function; located outside each hall is a generous lobby area, which can be used for exhibition space, registration or reception activities; outdoors on the Terrace Level is the beautiful River walk area overlooking the Miami River and downtown skyline, a truly unique location for any outdoor activities, meals or an elegant reception; also located on the Terrace Level inside the facility are the Upper and Lower Riverfront Promenade areas as well as the Regency Corridor. These areas provide convenient, centralized locations for exhibition, hospitality and registration functions in conjunction with any event held at the James L. Knight International Center.