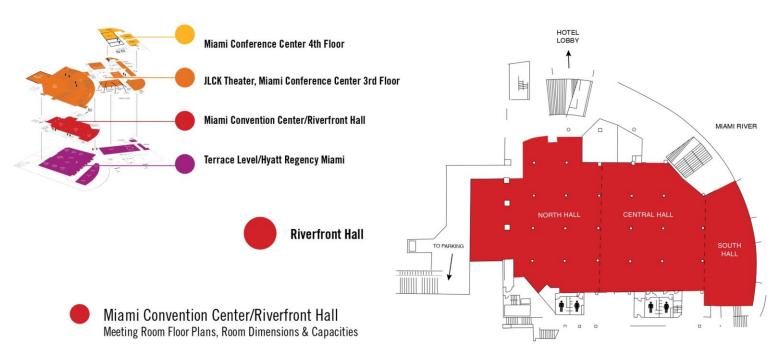

#### **General Information**

Utilizing both the Lobby and Ground Levels of the James L. Knight International Center, the Miami Convention Center is comprised of two primary and three secondary function areas; on the Lobby Level is the 28,000 square foot Riverfront Exhibition Hall which is dividable into North, Central, and South halls thus providing maximum flexibility for any exhibit, meeting, or banquet function; located outside each hall is a generous lobby area, which can be used for exhibition space, registration or reception activities; outdoors on the Terrace Level is the beautiful River walk area overlooking the Miami River and downtown skyline, a truly unique location for any outdoor activities, meals or an elegant reception; also located on the Terrace Level inside the facility are the Upper and Lower Riverfront Promenade areas as well as the Regency Corridor. These areas provide convenient, centralized locations for exhibition, hospitality and registration functions in conjunction with any event held at the James L. Knight International Center.

|                                 | RIVERFRONT EXHIBITION HALL |         |                  |           |                    |                     |                   |  |
|---------------------------------|----------------------------|---------|------------------|-----------|--------------------|---------------------|-------------------|--|
| Area                            | School<br>Room             | Banquet | Theatre<br>Style | Reception | 8 X 10<br>Exhibits | 10 X 10<br>Exhibits | Ceiling<br>Height |  |
| North Hall<br>11,000 Sq. ft     | 300*                       | 550     | 940*             | 1833      | 45                 | 40                  | 11'               |  |
| Central Hall<br>13,000 Sq. ft   | 370*                       | 800     | 1360*            | 2167      | 50                 | 50                  | 11'               |  |
| South Hall<br>4,000 Sq. ft      | 164                        | 300     | 380              | 667       | 20                 | 18                  | 13'               |  |
| <b>All Space</b> 28,000 Sq. ft. | 834*                       | 1650    | 2680*            | 4667      | 110                | 103                 | 11' – 13'         |  |