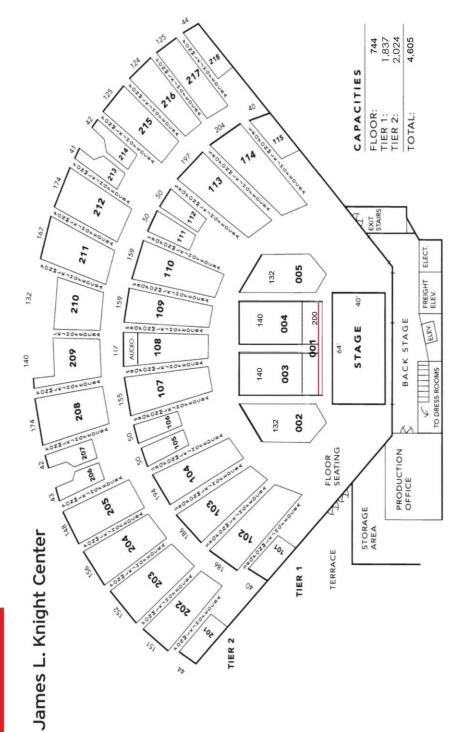

#### **Stage and Floor Dimensions**

Unlimited staging configurations are readily designed and constructed on site with 80 sections of 4'  $\times$  8' Stage-Right staging at 36" – 54" heights and 6'  $\times$  8' risers available in 16" and 24" heights. Additional staging requirements will be met upon request. Masking panels, steps, railings, restraint barricades and ramps are included and can be placed anywhere on the **16,000 sq**. ft. fan-shaped auditorium floor featuring a 100' radius.

#### **Standard Auditorium Set-up**

- House lighting, ventilation, heat and air conditioning as required during the event. (In recognition of energy conservation, a minimum level of comfort will be maintained until two hours before event commencement).
- Regular theatre-style seating arrangement (see enclosed seating diagram).
- Maximum stage configuration of 64' X 40'.
- 10 dressing rooms

<sup>\*\*</sup>ALL RATES ARE SUBJECT TO SALES TAX AND RATES CAN CHANGE AT ANY TIME

| James L. Knight Center | t Center – Third Leve | vel    |                   |           |         |         |                |            |                   |
|------------------------|-----------------------|--------|-------------------|-----------|---------|---------|----------------|------------|-------------------|
| Room                   | Size                  | Square | Ceiling<br>Height | Reception | Banquet | Theatre | School<br>Room | Conference | Exhibit<br>8×10's |
| James L. Knight Center | Varies                | 13,000 | 36′               | 2,500     | 1,000   | 4,605   | 009            | 1          | 73                |