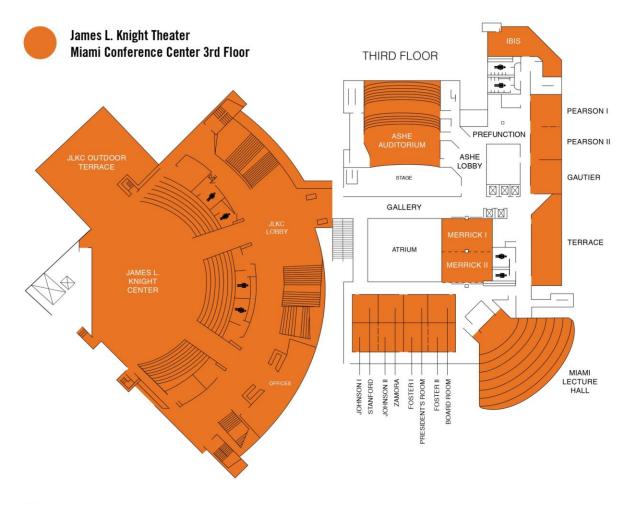

#### **General Description**

The James L. Knight International Center is a world-class multipurpose entertainment, meeting, and convention complex located in the heart of downtown Miami's business, commercial, and financial district. Owned by the City of Miami and managed by ASM Global, the center is comprised of the James L. Knight Center, the Miami Convention Center, Miami Conference Center, and the Hyatt Regency Miami Hotel. The James L. Knight Center theater seats up to 5,000 for entertainment, meeting and general sessions; the Miami Convention Center contains 28,000 square feet of dividable exhibit, meeting and banquet space, the outdoor River Walk with dockage, Upper and Lower Promenades, and the Regency Corridor; the Miami Conference Center offers a 444-seat auditorium, a 117-seat lecture hall and 17 variable meeting rooms. The Hyatt Regency Miami Hotel features first class accommodations in 615 rooms and suites, award-winning restaurants, and an additional 34,000 square feet meeting space.